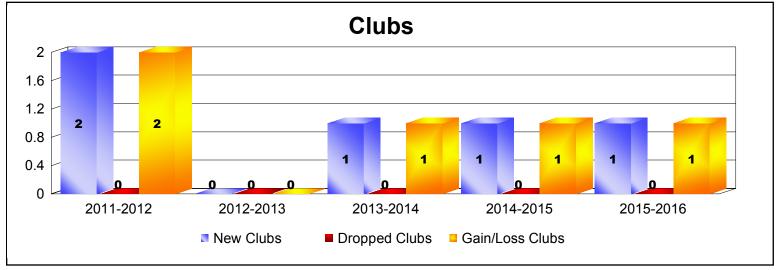

District 108IB2 As of June 2016 Cumulative

| Year      | New<br>Clubs | Dropped<br>Clubs | Gain/<br>Loss<br>Clubs | New<br>Members | Charter<br>Members | Reinstate<br>Members | Transfer<br>Members | Total<br>Member<br>Added | Total<br>Members<br>Dropped | Gain/<br>Loss<br>Members |
|-----------|--------------|------------------|------------------------|----------------|--------------------|----------------------|---------------------|--------------------------|-----------------------------|--------------------------|
| 2011-2012 | 2            | 0                | 2                      | 92             | 55                 | 9                    | 16                  | 172                      | -212                        | -40                      |
| 2012-2013 | 0            | 0                | 0                      | 98             | 0                  | 4                    | 3                   | 105                      | -213                        | -108                     |
| 2013-2014 | 1            | 0                | 1                      | 94             | 20                 | 14                   | 10                  | 138                      | -214                        | -76                      |
| 2014-2015 | 1            | 0                | 1                      | 110            | 29                 | 3                    | 9                   | 151                      | -152                        | -1                       |
| 2015-2016 | 1            | 0                | 1                      | 94             | 21                 | 4                    | 4                   | 123                      | -212                        | -89                      |
| Average   | 1            | 0                | 1                      | 98             | 25                 | 7                    | 8                   | 138                      | -201                        | -63                      |