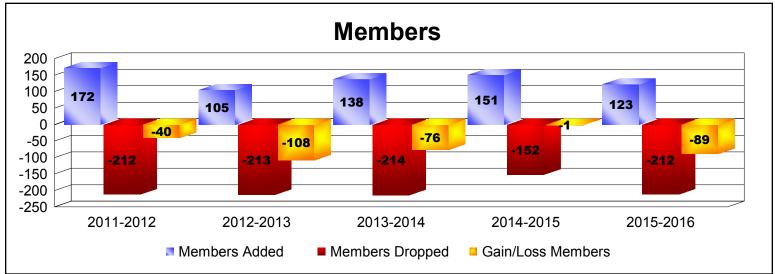

District 108IB2 As of June 2016 Cumulative

| Year      | New<br>Clubs | Dropped<br>Clubs | Gain/<br>Loss<br>Clubs | New<br>Members | Charter<br>Members | Reinstate<br>Members | Transfer<br>Members | Total<br>Member<br>Added | Total<br>Members<br>Dropped | Gain/<br>Loss<br>Members |
|-----------|--------------|------------------|------------------------|----------------|--------------------|----------------------|---------------------|--------------------------|-----------------------------|--------------------------|
| 2011-2012 | 2            | 0                | 2                      | 92             | 55                 | 9                    | 16                  | 172                      | -212                        | -40                      |
| 2012-2013 | 0            | 0                | 0                      | 98             | 0                  | 4                    | 3                   | 105                      | -213                        | -108                     |
| 2013-2014 | 1            | 0                | 1                      | 94             | 20                 | 14                   | 10                  | 138                      | -214                        | -76                      |
| 2014-2015 | 1            | 0                | 1                      | 110            | 29                 | 3                    | 9                   | 151                      | -152                        | -1                       |
| 2015-2016 | 1            | 0                | 1                      | 94             | 21                 | 4                    | 4                   | 123                      | -212                        | -89                      |
| Average   | 1            | 0                | 1                      | 98             | 25                 | 7                    | 8                   | 138                      | -201                        | -63                      |